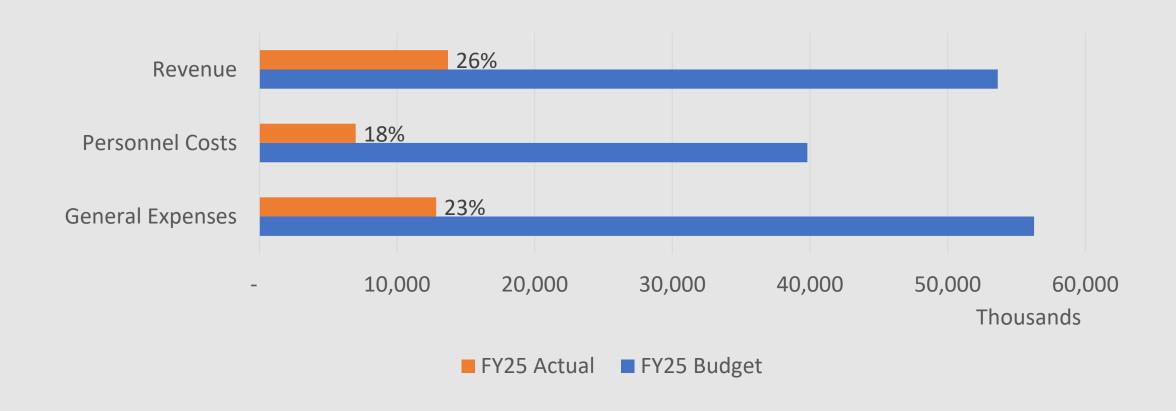

## Finance Update Fiscal Year 2025 Year to Date

Recurring Report
October 2024



► nic.edu



## **Total Financial Composite Index**





# Financial Composite Index Primary Reserve Ratio





## Financial Composite Index Net Operating Revenues Ratio





#### **Unrestricted Net Assets**





## Composition of Unrestricted Fund Balance





#### **Fiscal Year 2024 Results**

- Fund Balance Increase: \$4.7M
  - Operational Net Income: \$1.5M
  - Increase to capital reserve: \$3.2M
    - Interest Income: \$650K
    - Annual Contribution: \$2.58M



## Fiscal Year 25 Actual Year to Date Revenue





### September Year To Date Expenses





### September YTD Actual vs Prior Year





## September Actual vs Budget