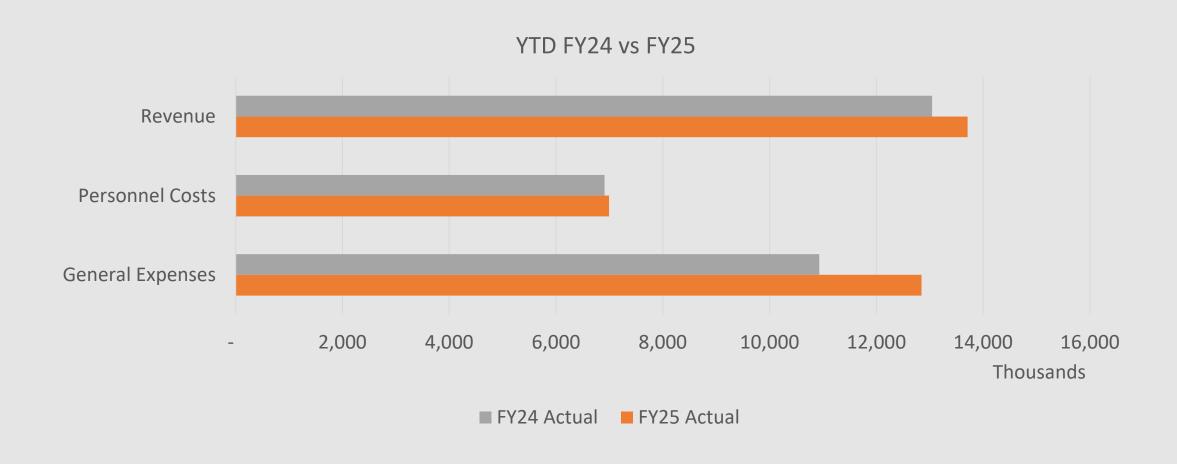

## Finance Update Fiscal Year 2025 Year to Date

Recurring Report
October 2024



► nic.edu



## **Total Financial Composite Index**





# Financial Composite Index Primary Reserve Ratio





## Financial Composite Index Net Operating Revenues Ratio





#### **Unrestricted Net Assets**





## Composition of Unrestricted Fund Balance





#### **Fiscal Year 2024 Results**

- Fund Balance Increase: \$4.7M
  - Operational Net Income: \$1.5M
  - Increase to capital reserve: \$3.2M
    - Interest Income: \$650K
    - Annual Contribution: \$2.58M



## Fiscal Year 25 Actual Year to Date Revenue





### September Year To Date Expenses





### September YTD Actual vs Prior Year





## September Actual vs Budget