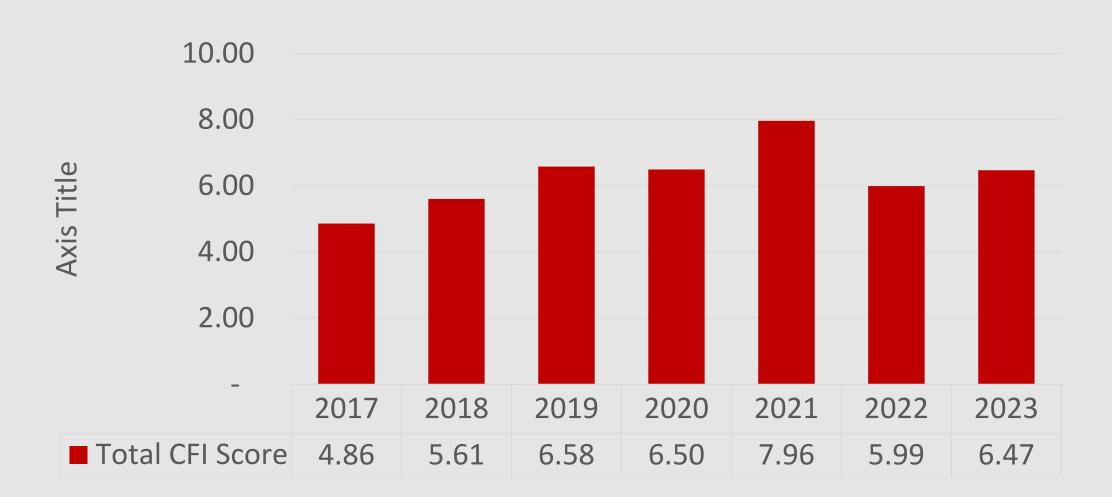

## Finance Update Fiscal Year 2025 Year to Date

Recurring Report
October 2024



► nic.edu



## **Total Financial Composite Index**





# Financial Composite Index Primary Reserve Ratio





## Financial Composite Index Net Operating Revenues Ratio





#### **Unrestricted Net Assets**





## Composition of Unrestricted Fund Balance





#### **Fiscal Year 2024 Results**

- Fund Balance Increase: \$4.7M
  - Operational Net Income: \$1.5M
  - Increase to capital reserve: \$3.2M
    - Interest Income: \$650K
    - Annual Contribution: \$2.58M



## Fiscal Year 25 Actual Year to Date Revenue





### September Year To Date Expenses





### September YTD Actual vs Prior Year





## September Actual vs Budget