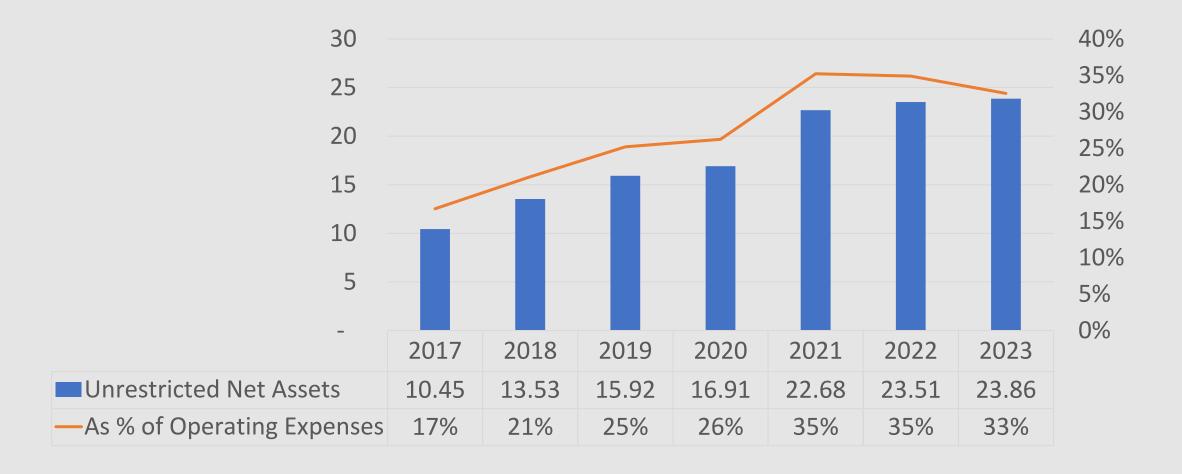

## Finance Update Fiscal Year 2025 Year to Date

Recurring Report
October 2024



► nic.edu



## **Total Financial Composite Index**





# Financial Composite Index Primary Reserve Ratio





## Financial Composite Index Net Operating Revenues Ratio





#### **Unrestricted Net Assets**





## Composition of Unrestricted Fund Balance





#### **Fiscal Year 2024 Results**

- Fund Balance Increase: \$4.7M
  - Operational Net Income: \$1.5M
  - Increase to capital reserve: \$3.2M
    - Interest Income: \$650K
    - Annual Contribution: \$2.58M



## Fiscal Year 25 Actual Year to Date Revenue





### September Year To Date Expenses





### September YTD Actual vs Prior Year





## September Actual vs Budget