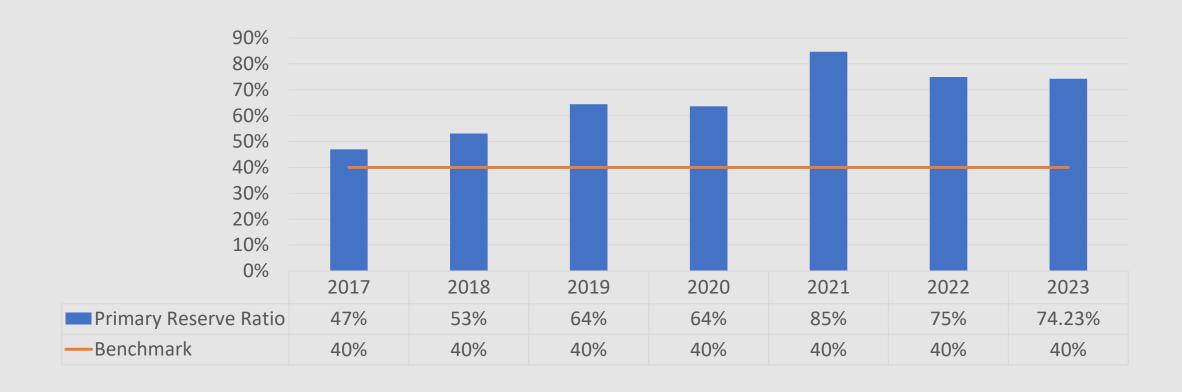

## Finance Update Fiscal Year 2025 Year to Date

Recurring Report
October 2024



► nic.edu



## **Total Financial Composite Index**





# Financial Composite Index Primary Reserve Ratio





## Financial Composite Index Net Operating Revenues Ratio





#### **Unrestricted Net Assets**





## Composition of Unrestricted Fund Balance





#### **Fiscal Year 2024 Results**

- Fund Balance Increase: \$4.7M
  - Operational Net Income: \$1.5M
  - Increase to capital reserve: \$3.2M
    - Interest Income: \$650K
    - Annual Contribution: \$2.58M



## Fiscal Year 25 Actual Year to Date Revenue





### September Year To Date Expenses





### September YTD Actual vs Prior Year





## September Actual vs Budget