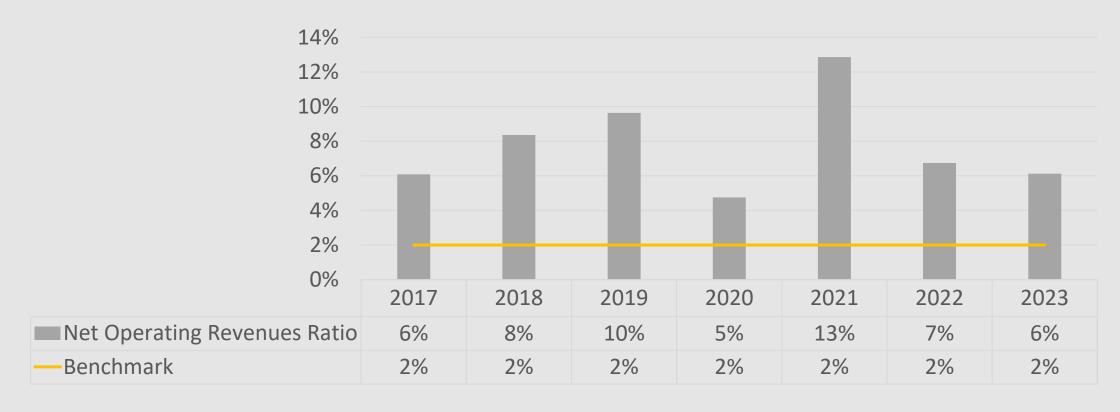

## Finance Update Fiscal Year 2025 Year to Date

Recurring Report
October 2024



► nic.edu



## **Total Financial Composite Index**





# Financial Composite Index Primary Reserve Ratio





## Financial Composite Index Net Operating Revenues Ratio





#### **Unrestricted Net Assets**





## Composition of Unrestricted Fund Balance





#### **Fiscal Year 2024 Results**

- Fund Balance Increase: \$4.7M
  - Operational Net Income: \$1.5M
  - Increase to capital reserve: \$3.2M
    - Interest Income: \$650K
    - Annual Contribution: \$2.58M



## Fiscal Year 25 Actual Year to Date Revenue





### September Year To Date Expenses





### September YTD Actual vs Prior Year





## September Actual vs Budget