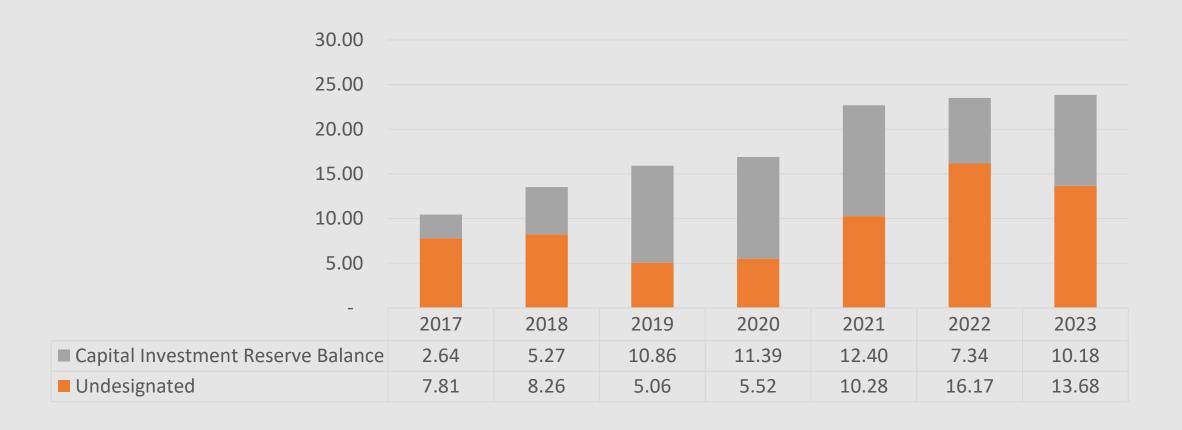

## Composition of Unrestricted Fund Balance

#### **Fiscal Year 2024 Results**

- Fund Balance Increase: \$4.7M
  - Operational Net Income: \$1.5M
  - Increase to capital reserve: \$3.2M
    - Interest Income: \$650K
    - Annual Contribution: \$2.58M