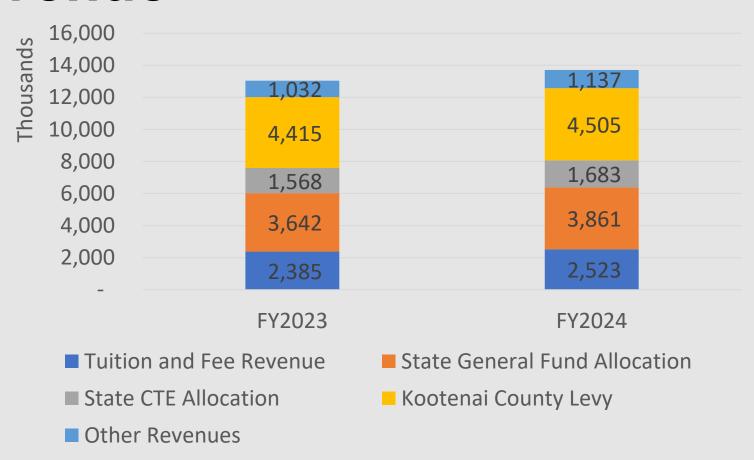

## Finance Update Fiscal Year 2025 Year to Date

Recurring Report
October 2024



► nic.edu



## **Total Financial Composite Index**





# Financial Composite Index Primary Reserve Ratio





## Financial Composite Index Net Operating Revenues Ratio





#### **Unrestricted Net Assets**





## Composition of Unrestricted Fund Balance





#### **Fiscal Year 2024 Results**

- Fund Balance Increase: \$4.7M
  - Operational Net Income: \$1.5M
  - Increase to capital reserve: \$3.2M
    - Interest Income: \$650K
    - Annual Contribution: \$2.58M



## Fiscal Year 25 Actual Year to Date Revenue





### September Year To Date Expenses





### September YTD Actual vs Prior Year





## September Actual vs Budget