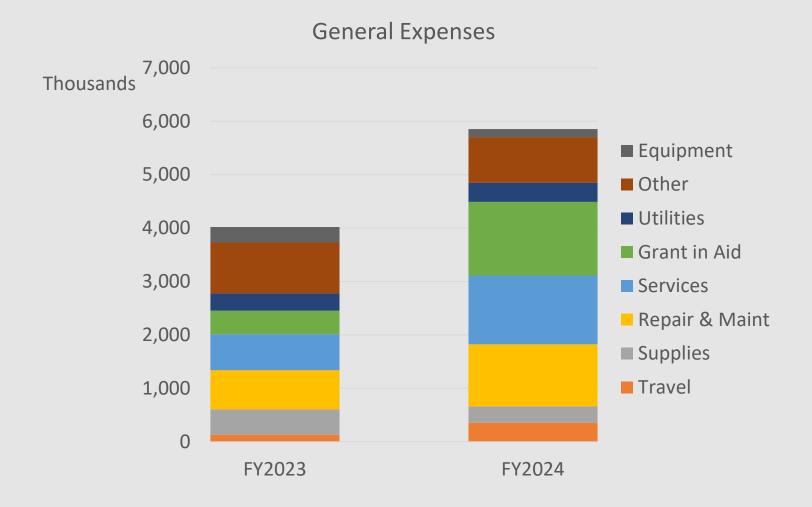

## Finance Update Fiscal Year 2025 Year to Date

Recurring Report
October 2024



► nic.edu



## **Total Financial Composite Index**





# Financial Composite Index Primary Reserve Ratio





## Financial Composite Index Net Operating Revenues Ratio





#### **Unrestricted Net Assets**





## Composition of Unrestricted Fund Balance





#### **Fiscal Year 2024 Results**

- Fund Balance Increase: \$4.7M
  - Operational Net Income: \$1.5M
  - Increase to capital reserve: \$3.2M
    - Interest Income: \$650K
    - Annual Contribution: \$2.58M



## Fiscal Year 25 Actual Year to Date Revenue





### September Year To Date Expenses





### September YTD Actual vs Prior Year





## September Actual vs Budget